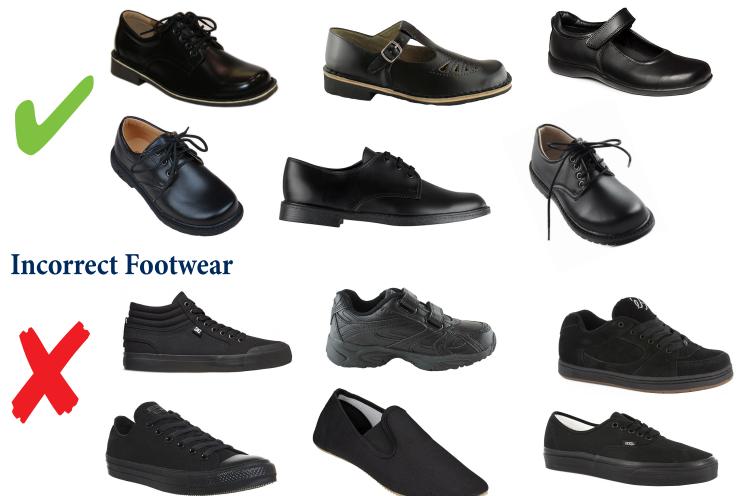

## Wyndham Central College

As part of the uniform policy at Wyndham Central College, students are required to only wear hard black leather school shoes to school. Lace ups for boys and girls and T-Bars are also permitted for girls. Runners, canvas, skate shoes, and thin sole sports shoes are not acceptable. Runners can only be worn on appropriate sports days.

## **Correct Footwear**